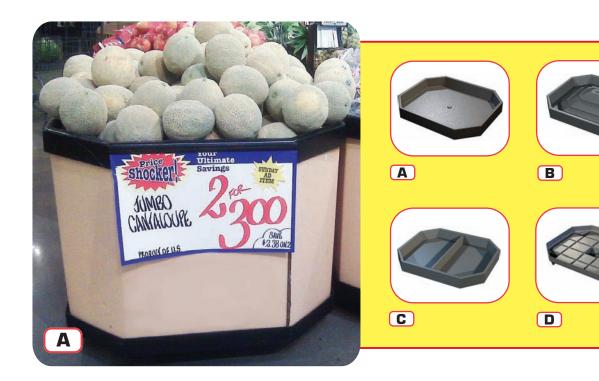

## **Specifications**

- Standard Bin Liner
- 47" W x 39 ½" L x 5" D No. 9923215339
- **B** Bin Liners With Riser Insert
  - 47" W x 39 ½" L x 9" H No. 9923214214
    - One piece design
- C Divider Bin Liner
- 47" W x 39 ½" L x 5" D No. 9921416139
- Bin Base
- 47" W x 39 ½" L x 5" H No. 9923212525